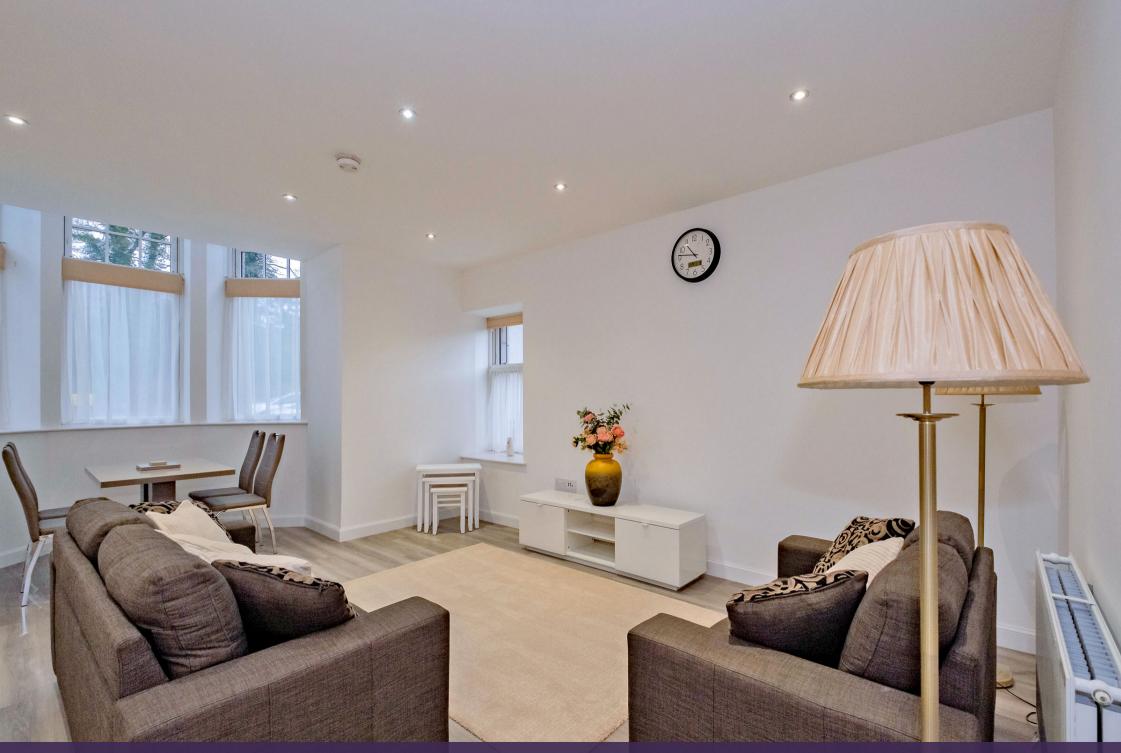

Internally, the property features a bright and airy hallway which gives way to the open-plan living space.

The lounge/dining/kitchen area is beautifully bright and ideally laid out for modern living and entertaining, with stunning Amtico flooring throughout.

The lounge area boasts dual aspect including a delightful bay window which floods the room with natural light and hosts an abundance of space for an array of lounge furniture. Stylish finished with contemporary flooring and ceiling downlighters, this room is the epitome of chic modern living.