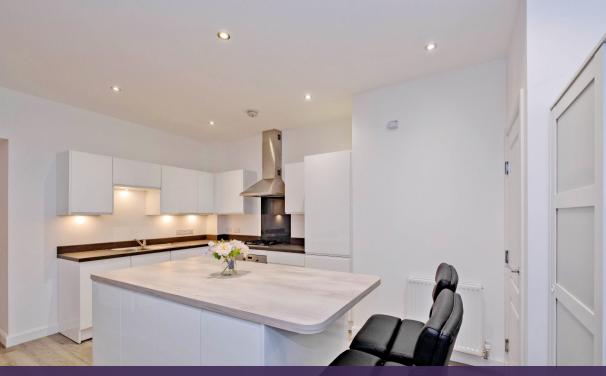

A wide range of contemporary white gloss kitchen units with contrasting worktops and includes a central island providing space for casual everyday dining. Appliances are integrated including oven, gas hob and extractor fan and there further kitchen storage in a walk-in pantry-style cupboard.