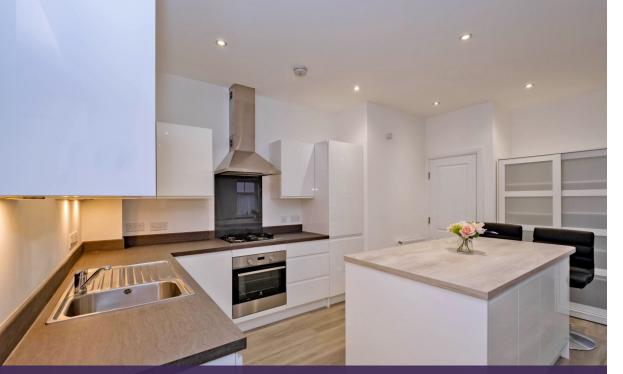

A wide range of contemporary white gloss kitchen units with contrasting worktops and includes a central island providing space for casual everyday dining. Appliances are integrated including oven, gas hob and extractor fan and there further kitchen storage in a walk-in pantry-style cupboard.