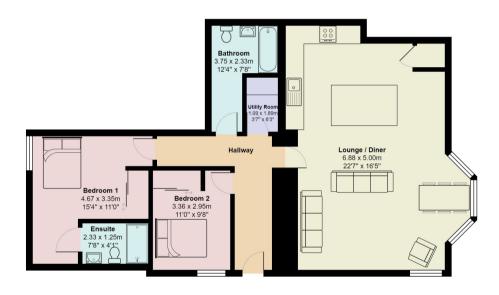

## Accommodation and plans

| Lounge/Diner   | 22'7" x 16'5" | 6.89m x 5.01m |
|----------------|---------------|---------------|
| Master Bedroom | 15'4" x 11'0" | 4.67m x 3.35m |
| En Suite       | 7'8" x 4'1"   | 2.34m x 1.24m |
| Bedroom Two    | 11'0" x 9'8"  | 3.35m x 2.95m |
| Bathroom       | 12'4" x 7'8"  | 3.76m x 2.34m |
| Utility Room   | 3'7" x 6'3"   | 1.09m x 1.91m |