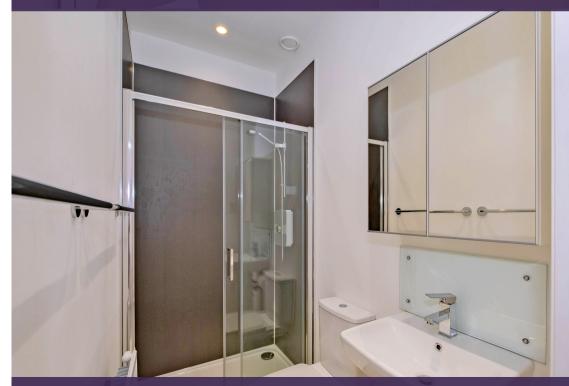

Master Bedroom

Bedroom Two

The master bedroom is generously proportioned, benefiting from a built in double wardrobe with mirrored sliding door and is further enhanced by a contemporary en-suite shower room, boasting white two-piece suite, sink pedestal, large walk-in shower cubicle and wall-mounted mirrored vanity cupboard.