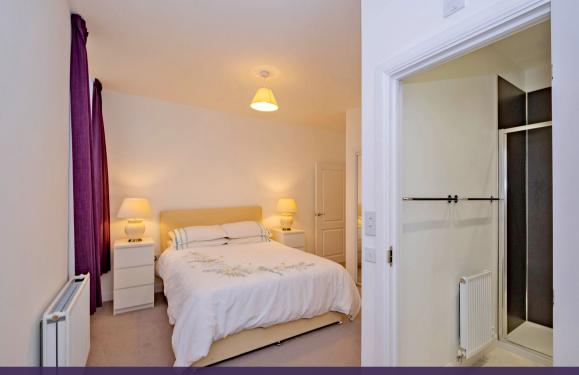

Master Bedroom

Bedroom Two

The master bedroom is generously proportioned, benefiting from a built in double wardrobe with mirrored sliding door and is further enhanced by a contemporary en-suite shower room, boasting white two-piece suite, sink pedestal, large walk-in shower cubicle and wall-mounted mirrored vanity cupboard.